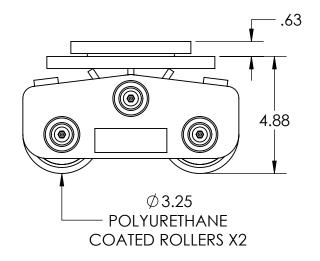

Model Number » CS-25-P Capacity » 10 Tons Each Length » 9" Width » 12" Height » 5.5" Weight » 39 lbs Paint » Hevi-Haul Red

Please contact us by phone or e-mail if you would like us to modify this design. Drawing is shown without welds.