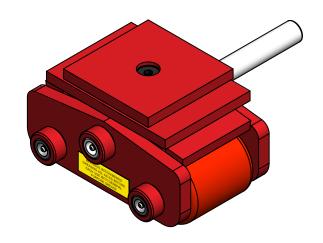

Model Number » CS-25-P Capacity » 10 Tons Each Length » 9" Width » 12" Height » 5.5" Weight » 39 lbs Paint » Hevi-Haul Red

Please contact us by phone or e-mail if you would like us to modify this design. Drawing is shown without welds.