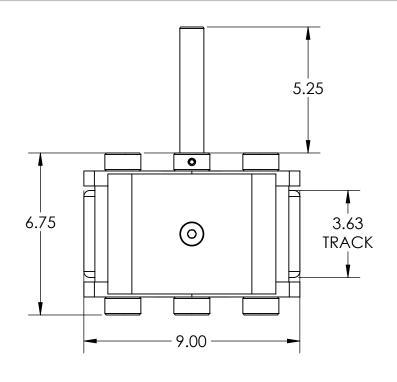

Model Number » CS-25-P Capacity » 10 Tons Each Length » 9" Width » 12" Height » 5.5" Weight » 39 lbs Paint » Hevi-Haul Red

Please contact us by phone or e-mail if you would like us to modify this design. Drawing is shown without welds.