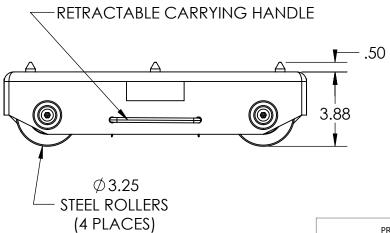

Model Number » X-30 Capacity » 15 Tons Each Length » 15.75" Width » 10.50" Height » 3.875" Weight » 63 lbs Paint » Hevi-Haul Red

Please contact us by phone or e-mail if you would like us to modify this design. Drawing is shown without welds.