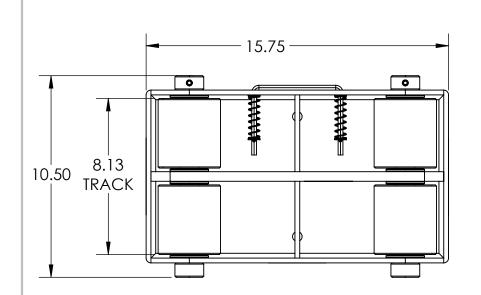

Model Number » X-30 Capacity » 15 Tons Each Length » 15.75" Width » 10.50" Height » 3.875" Weight » 63 lbs Paint » Hevi-Haul Red

Please contact us by phone or e-mail if you would like us to modify this design. Drawing is shown without welds.