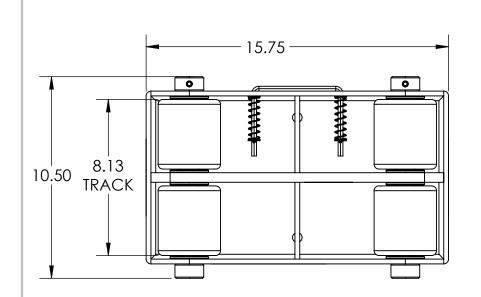

Model Number » X-30-P Capacity » 15 Tons Each Length » 15.75" Width » 10.50" Height » 3.875" Weight » 51 lbs Paint » Hevi-Haul Red

Please contact us by phone or e-mail if you would like us to modify this design. Drawing is shown without welds.