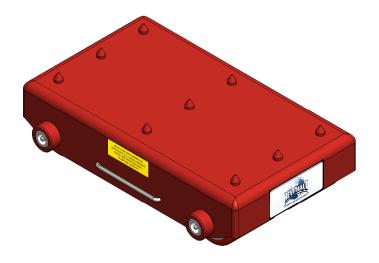

Model Number » X-30-P Capacity » 15 Tons Each Length » 15.75" Width » 10.50" Height » 3.875" Weight » 51 lbs Paint » Hevi-Haul Red

Please contact us by phone or e-mail if you would like us to modify this design. Drawing is shown without welds.