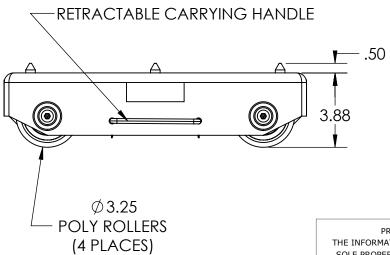

Model Number » X-30-P Capacity » 15 Tons Each Length » 15.75" Width » 10.50" Height » 3.875" Weight » 51 lbs Paint » Hevi-Haul Red

Please contact us by phone or e-mail if you would like us to modify this design. Drawing is shown without welds.