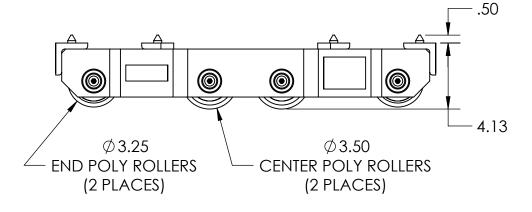

Model Number » UM-HD-75-P Capacity » 20 Tons Each Length » 23.75" Width » 11" Height » 4.125" Weight » 74 lbs Paint » Hevi-Haul Red

Please contact us by phone or e-mail if you would like us to modify this design. Drawing is shown without welds.