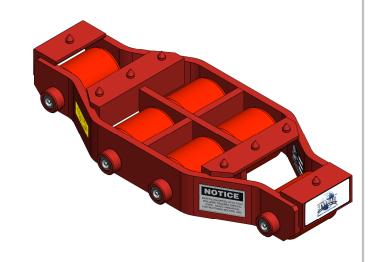

Model Number » UM-HD-75-P Capacity » 20 Tons Each Length » 23.75" Width » 11" Height » 4.125" Weight » 74 lbs Paint » Hevi-Haul Red

Please contact us by phone or e-mail if you would like us to modify this design. Drawing is shown without welds.