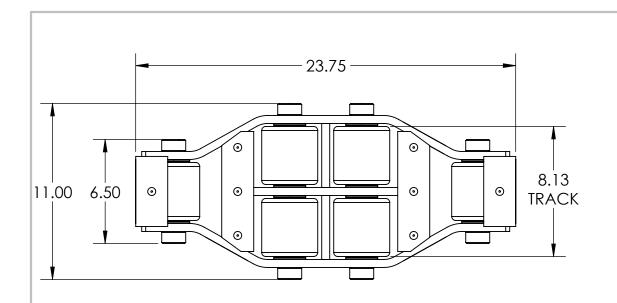

Model Number » UM-HD-75-P Capacity » 20 Tons Each Length » 23.75" Width » 11" Height » 4.125" Weight » 74 lbs Paint » Hevi-Haul Red

Please contact us by phone or e-mail if you would like us to modify this design. Drawing is shown without welds.