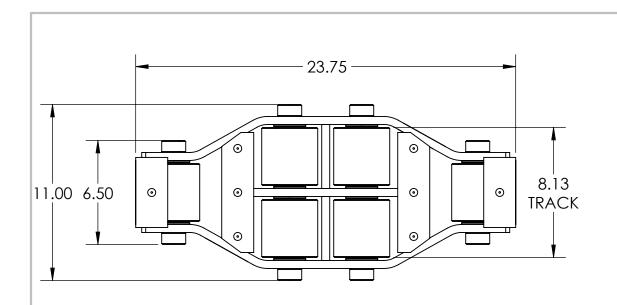

Model Number » UM-HD-50 Capacity » 25 Tons Each Length » 23.75" Width » 11" Height » 4.125" Weight » 97 lbs Paint » Hevi-Haul Red

Please contact us by phone or e-mail if you would like us to modify this design. Drawing is shown without welds.