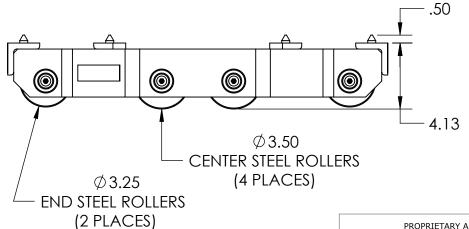

Model Number » UM-HD-50 Capacity » 25 Tons Each Length » 23.75" Width » 11" Height » 4.125" Weight » 97 lbs Paint » Hevi-Haul Red

Please contact us by phone or e-mail if you would like us to modify this design. Drawing is shown without welds.