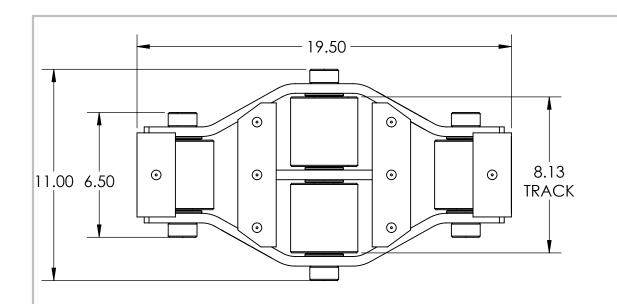

Model Number » UM-HD-30 Capacity » 15 Tons Each Length » 19.50" Width » 11" Height » 4.125" Weight » 70 lbs Paint » Hevi-Haul Red

Please contact us by phone or e-mail if you would like us to modify this design. Drawing is shown without welds.