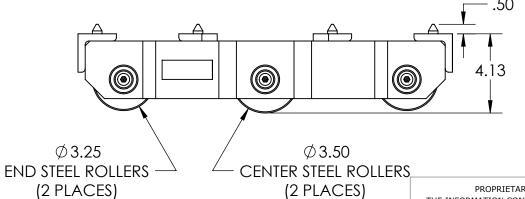

Model Number » UM-HD-30 Capacity » 15 Tons Each Length » 19.50" Width » 11" Height » 4.125" Weight » 70 lbs Paint » Hevi-Haul Red

Please contact us by phone or e-mail if you would like us to modify this design. Drawing is shown without welds.