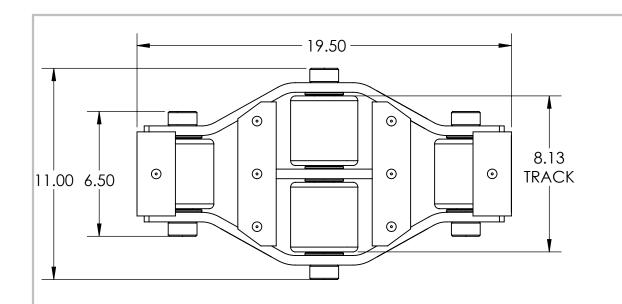

Model Number » UM-HD-30-P Capacity » 15 Tons Each Length » 19.50" Width » 11" Height » 4.125" Weight » 56 lbs Paint » Hevi-Haul Red

Please contact us by phone or e-mail if you would like us to modify this design. Drawing is shown without welds.