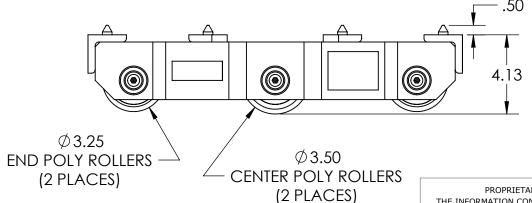

Model Number » UM-HD-30-P Capacity » 15 Tons Each Length » 19.50" Width » 11" Height » 4.125" Weight » 56 lbs Paint » Hevi-Haul Red

Please contact us by phone or e-mail if you would like us to modify this design. Drawing is shown without welds.