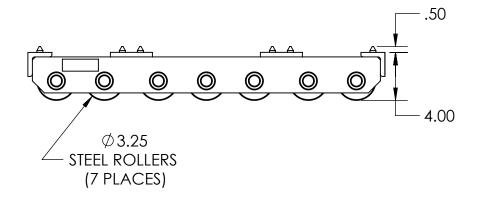

Model Number » TDM-7 Capacity » 12.5 Tons Each Length » 29.75" Width » 6.5" Height » 4" Weight » 121 lbs Paint » Hevi-Haul Red

Please contact us by phone or e-mail if you would like us to modify this design. Drawing is shown without welds.