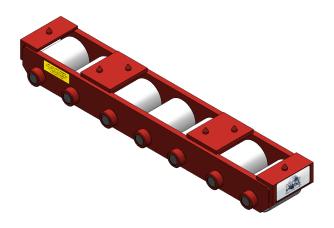

Model Number » TDM-7 Capacity » 12.5 Tons Each Length » 29.75" Width » 6.5" Height » 4" Weight » 121 lbs Paint » Hevi-Haul Red

Please contact us by phone or e-mail if you would like us to modify this design. Drawing is shown without welds.

TDM-7