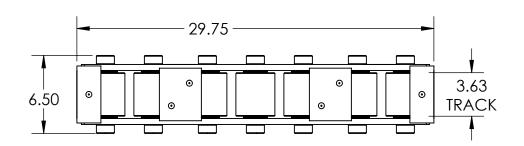

Model Number » TDM-7 Capacity » 12.5 Tons Each Length » 29.75" Width » 6.5" Height » 4" Weight » 121 lbs Paint » Hevi-Haul Red

Please contact us by phone or e-mail if you would like us to modify this design. Drawing is shown without welds.