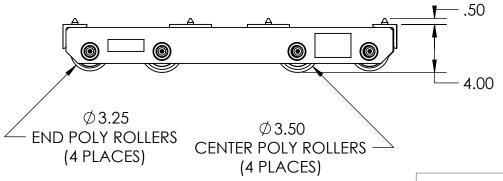

Model Number: HD-15-P Capacity » 10 Tons Each Length » 27.75" Width » 10.50" Height » 4" Weight » 81 lbs Paint » Hevi-Haul Red

Please contact us by phone or e-mail if you would like us to modify this design. Drawing is shown without welds.