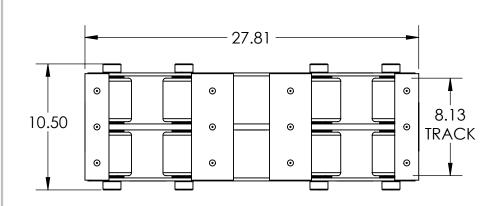

Model Number: HD-15-P Capacity » 10 Tons Each Length » 27.75" Width » 10.50" Height » 4" Weight » 81 lbs Paint » Hevi-Haul Red

Please contact us by phone or e-mail if you would like us to modify this design. Drawing is shown without welds.