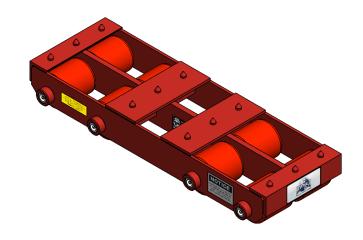

Model Number: HD-15-P Capacity » 10 Tons Each Length » 27.75" Width » 10.50" Height » 4" Weight » 81 lbs Paint » Hevi-Haul Red

Please contact us by phone or e-mail if you would like us to modify this design. Drawing is shown without welds.